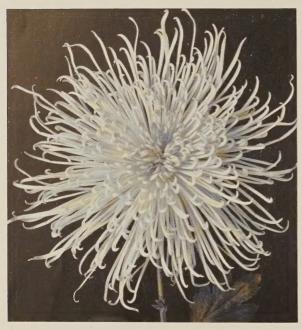

**PARADISE.** (SB-3). Breath-taking creamy white mammoth exhibition flower of extraordinary merit. If size is a criterion in a competitive show, this flower is an exhibitor's quest fulfilled. Tall grower with luxuriant foliage and sturdy stem. October 30. **Price: \$1.00 each**, 3 for \$2.75.